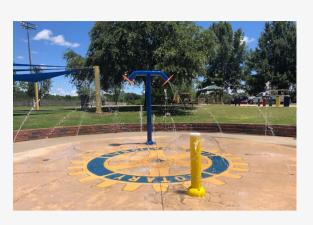

#### SPLASH PAD NOW OPEN

We are excited to announce our Splash Pad at Johnny Henderson Family Park has had new features installed and is now open to the public! Thank you to the Rotary Club for partnering with us on these wonderful improvements!